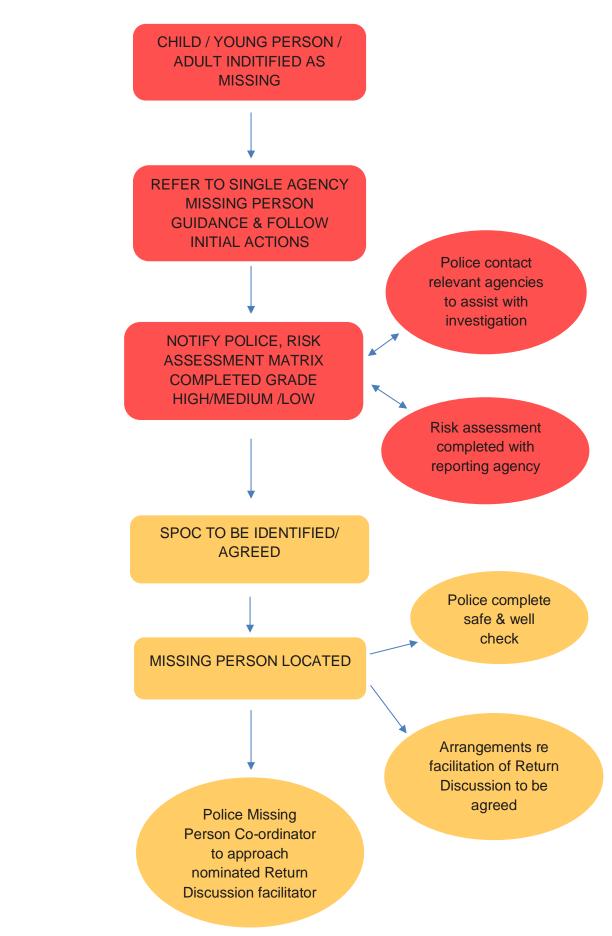

## MISSING PERSON FLOWCHART

E S P O N D

R

S

U

P

P

O

0

•

C

RETURN DISCUSSION TAKES
PLACE

(WITHIN 72 HOURS)

RETURN DISCUSSION REPORT COMPLETED BY FACILITATOR & RETURNED TO POLICE MISSING PERSONS CO-ORDINATOR

POLICE MISSING PERSONS CO-ORDINATOR TO UPDATE DATA BASES, FINALISE REPORT & RETURN TO FACILITATOR

Return Discussion facilitator to upload to electronic records & add episode to chronology

RETURN DISCUSSION FACILITATOR TO SHARE REPORT WITH RELEVANT AGENCIES

ALLOCATED WORKER/NAMED PERSON
TO ENSURE AGENCIES RISK
ASSESSMENTS & CARE PLANS ARE
UPDATED & ANY ACTIONS ARISING
FROM RETURN DISCUSSION
ADDRESSED

ALLOCATED WORKER/NAMED PERSON TO PROVIDE EMOTIONAL & PRACTICAL SUPPORT TO CHILD/YOUNG PERSON/ADULT & THEIR FAMILY

**OFFICIAL**